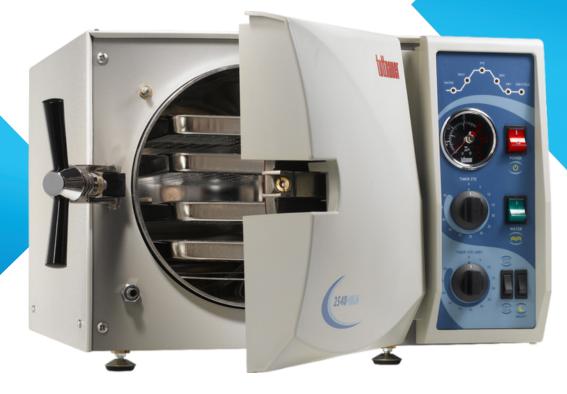

# The Only Manual Autoclave with Closed Door Drying

Post Covid-19: Chairside sterilization is no longer recommended due to aerosols!

The T-Quick autoclave provides:

- \* Faster cycles that deliver dry instruments and no wicking
- \* Closed door drying
- \* More partial loads when needed vs. full loads

#### Features:

- T-Quick allows you to easily track each phase of the sterilization process
- Automatic safety shutoff prevents overheating
- Water detector with automatic shutoff
- HEPA air filter provides sterile, bacteria-free air for drying.
- Aligns with AAMI guidelines regarding sterilization cycles.

### Technical Specifications:

- Chamber Dimensions W x L (mm) 250x467
- Chamber Volume 23L / 6.1gal
- Standard Cassettes Capacity 3 Full
- No. of Trays (4)
- Tray Dimensions WxHxD (mm) 168x20x414
- Voltage(V) / Freq.(Hz) 230V / (50/60 Hz)
- Current(A) / Power(W) 9.6A / 2200W
- Overall Dimensions WxHxD (mm) 508x362x550