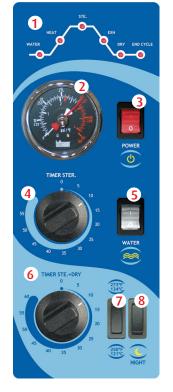

#### **Panel Features**

1 Cycle Status Indicator

- 2 Pressure Indicator
- **3** Power Switch
- 4 Sterilization Timer
- 5 Water Pump Switch
- 6 Drying and Sterilization Timer
- 7 Night Mode Switch
- 8 Temperature Selector