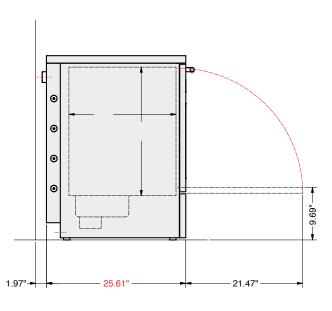

## **TIVA8-MD Technical Data**

23.6 inch narrow design

#### 

- A Hot water connection-3/4"g (tube 1/2"g) B Cold water connection-3/4"g (tube 1/2"g)
- D2 Drain dn 40 hose connection 0.984" (at wall)
- G Electrical connection

- O Demineralized water connection-1/2"g
- E2 Drain dn 40 hose connection 25mm (at wall)