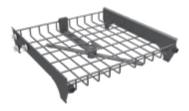

#### Features included:

- Double-layered tempered glass door
- Three water connections: Cold + Warm + Deionized water softener with protection filter
- Spray Arm Monitoring
- Multi Color Chamber LED Light
- Upper Rack with spray arm
- Lower Rack basic

Upper Rack with spray arm

Lower Rack basic