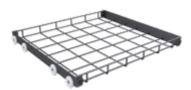

#### Features included:

- Double-layered tempered glass door
- Three water connections: Cold + Warm + Deionized water softener with protection filter
- Spray Arm Monitoring
- Multi Color Chamber LED Light
- Upper Rack with spray arm
- Lower Rack basic

Upper Rack with spray arm

Lower Rack basic