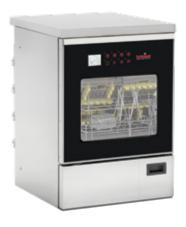

# Tuttnauer Dental

A leader in infection prevention **since 1925** 

HIGH THERMAL DISINFECTION WASHER TIVA8-MD | 165 LITER CHAMBER

## TIVA8-MD Washer Disinfector Dental Package

#### Premium Performance

- Instruments are completely dried thanks to powerful electric blowers and heaters with a HEPA H14 filter
- Three water connections for flexible operation and for optimal washing needs
- (cold & hot with softeners, demineralized)
- Conductivity measurements to check rinse water quality before disinfection
- Up to 40 washing programs
- AISI 316L Stainless Steel